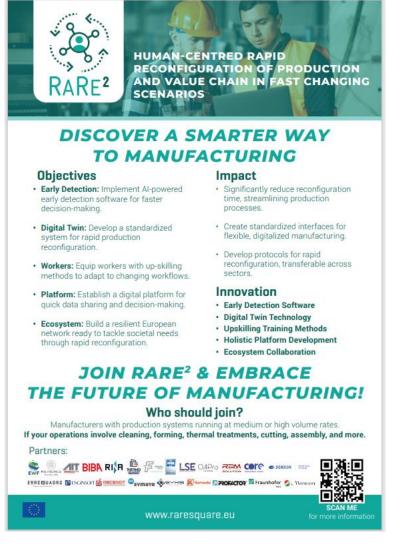

### 5.3. Poster

A project poster (format A3, A2 or A1) has been designed as an important tool for general project visibility during events, conferences, open days, and workshops. The poster includes key project information: title, consortium, funding, and link to website via QR code.

Figure 11. RaRe<sup>2</sup> poster image