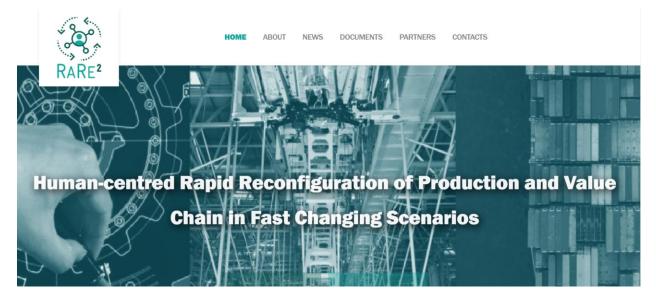

# **3. Project Website**

The <u>RaRe<sup>2</sup> project website</u> is a resource for information about the RaRe<sup>2</sup> project. The website provides information about the project's objectives, expected impact, consortium, and communication materials. It also includes a news section, upcoming events, and a contact form. The communication materials section includes a variety of communication resources, that will be described in the next chapters.

The RaRe<sup>2</sup> project website is organized into the following sections:

**Homepage** - The homepage provides an overview of the project, including its objectives, expected impact, and consortium. It also includes links to the project's communication materials, news section, upcoming events, and contact form.

In addition to these main sections, the website also includes a social media section with links to the RaRe<sup>2</sup> project's X (formerly Twitter) and LinkedIn accounts.

Figure 8. RaRe<sup>2</sup> website image (homepage)